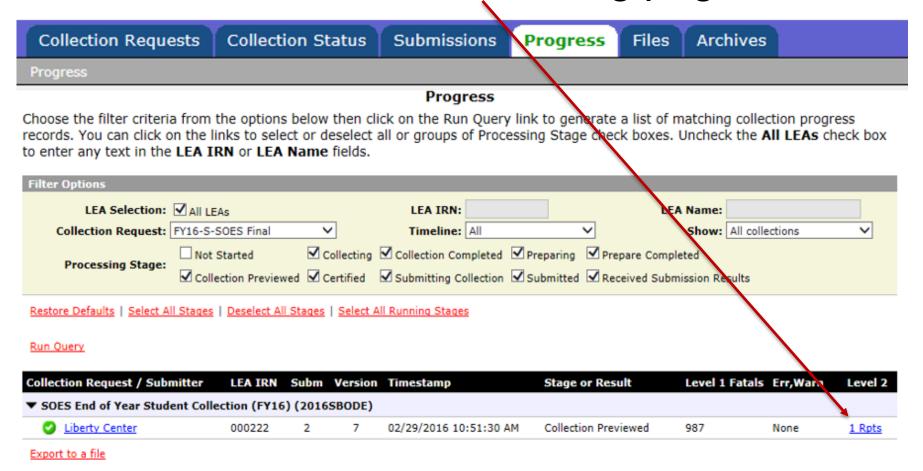

## **New Progress Tab Option**

Includes link to Level 2 landing page

#### SOES End of Year Student Collection (FY16) - Level 2 Reports, LEA IRN: 000222

Deselect Report Group check boxes to screen out groups of reports. Fill in Date textboxes to screen out reports with no recent activity.