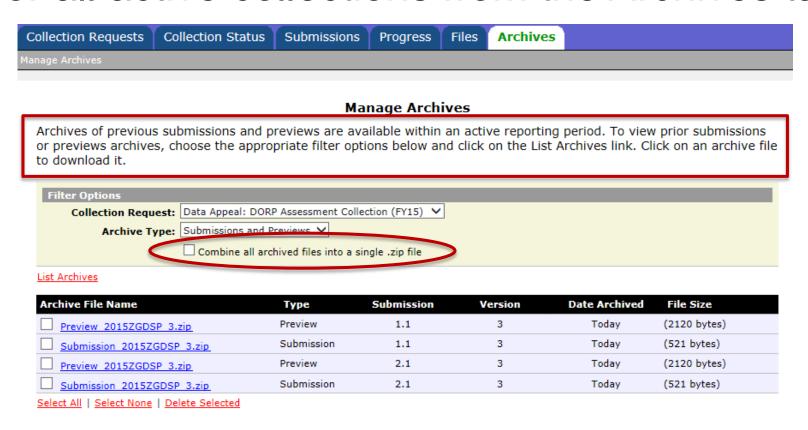

#### **Archives Tab**

Districts can view files from prior submissions for all active collections from the Archives tab