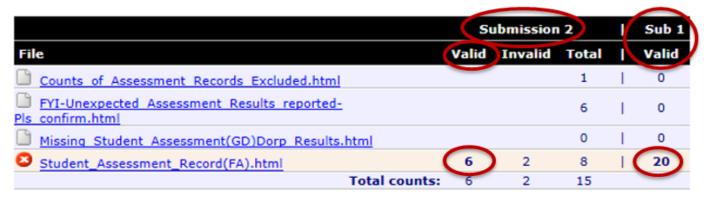

### **New Certify/Submit Options**

Submission Number 2 (attempt 1) - Certification

Select the check box and click the link, to submit.

| Submission Details                                                                                                                                                                                                                                         |  |  |  |  |  |  |  |
|------------------------------------------------------------------------------------------------------------------------------------------------------------------------------------------------------------------------------------------------------------|--|--|--|--|--|--|--|
| Collection Requests: Data Appeal: DORP Assessment Collection (FY15)                                                                                                                                                                                        |  |  |  |  |  |  |  |
| Date & Time: February 29, 2016 02:28:32 PM                                                                                                                                                                                                                 |  |  |  |  |  |  |  |
|                                                                                                                                                                                                                                                            |  |  |  |  |  |  |  |
| Statement of Certification                                                                                                                                                                                                                                 |  |  |  |  |  |  |  |
| By certifying this collection, you are stating that you have previewed the data and approve its contents. The collection will be submitted to the report authority and will include your name and contact information.                                     |  |  |  |  |  |  |  |
| ☐ I certify this collection                                                                                                                                                                                                                                |  |  |  |  |  |  |  |
| Certified By: Richardson                                                                                                                                                                                                                                   |  |  |  |  |  |  |  |
| This collection has not been Previewed after it was Prepared                                                                                                                                                                                               |  |  |  |  |  |  |  |
| You are certifying a collection which was not Previewed after it was Prepared. Please confirm below that you are Submitting without having Previewed. Note that Department of Education will be notified that you have Submitted without having Previewed. |  |  |  |  |  |  |  |
| ☐ I confirm I wish to Submit this collection without having Previewed it.                                                                                                                                                                                  |  |  |  |  |  |  |  |
| Confirmed By: Richardson                                                                                                                                                                                                                                   |  |  |  |  |  |  |  |
| The record count is lower for one or more record types                                                                                                                                                                                                     |  |  |  |  |  |  |  |
| 1 record type has fewer valid records in this collection than in the previously Submitted collection:                                                                                                                                                      |  |  |  |  |  |  |  |
| <ul> <li>Student Assessment Record(FA): has 6 valid records in the current collection, but had 20 in<br/>the prior submission</li> </ul>                                                                                                                   |  |  |  |  |  |  |  |
| Note that Department of Education will be notified that you have Submitted with a notably decreased record count.                                                                                                                                          |  |  |  |  |  |  |  |
| ☐ I confirm I am Submitting this collection despite the lower record count.                                                                                                                                                                                |  |  |  |  |  |  |  |
| Confirmed By: Richardson                                                                                                                                                                                                                                   |  |  |  |  |  |  |  |