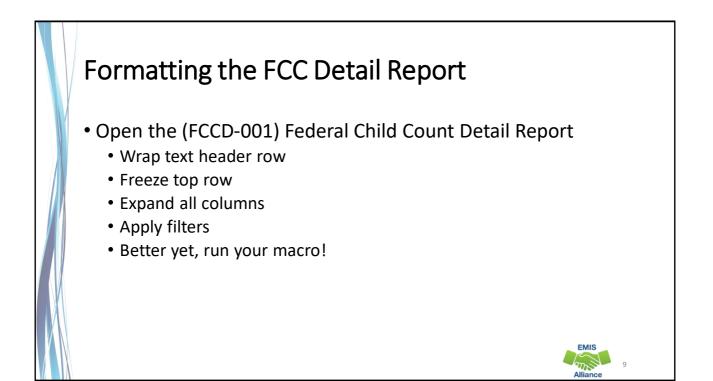

# **Quick Check**

The Federal Child Count Detail Report contains student detail data as it pertains to the count. This report is critical in the data review and error correction process and should be carefully reviewed for accuracy and completeness.

Format the report by wrapping the text in the header row and expanding all columns