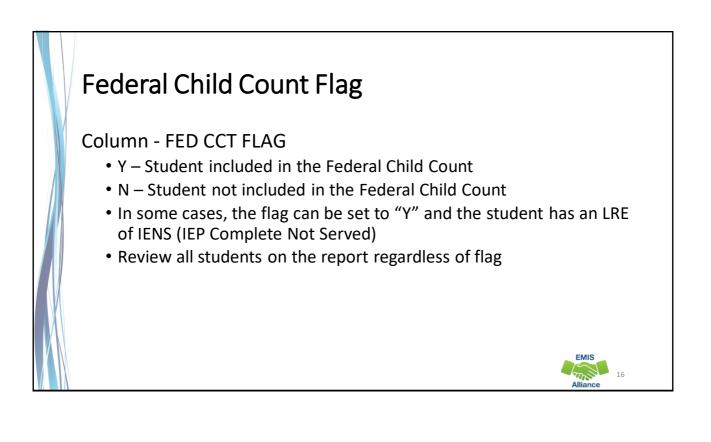

## Overview

- The Federal Child Count (FCC)
  - Includes students with disabilities who are receiving special education services according to their IEPs as of October 31
  - Is used in determining the amount of Special Education Part-B IDEA and Early Childhood Special Education funds allocated to the state
  - Is collected from traditional school districts, community schools and STEM districts through the Education Management Information System (EMIS) and is submitted to the US Department of Education (USDOE)
- This presentation will focus on troubleshooting the EMIS FCC Reports, which are generated throughout the EMIS data submission process