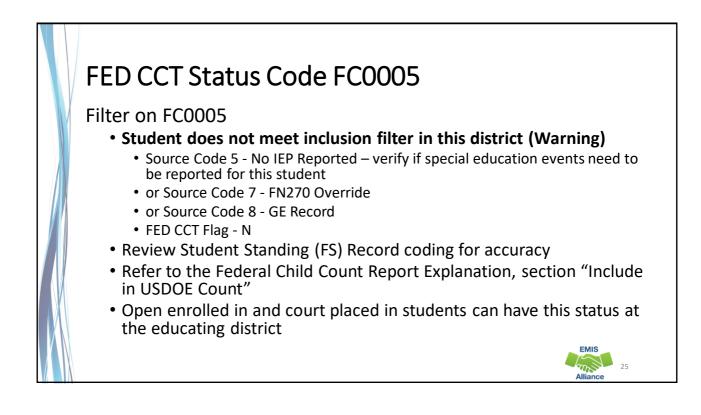

# FED CCT Status Code FC0008

### Filter on FC0008

- No errors identified in ODE processing (Informational)
  - Source Code 7 FN270 Override
  - or Source Code 8 GE Record
  - or Source Code 9 How Received = 6
  - or Source Code A Sent Reason = AU or JP
  - FED CCT Flag Y
- Data for the students should still be reviewed for accuracy
- Apply filters to verify elements such as disability conditions and LREs
- District staff can be very helpful in verifying data accuracy and completeness