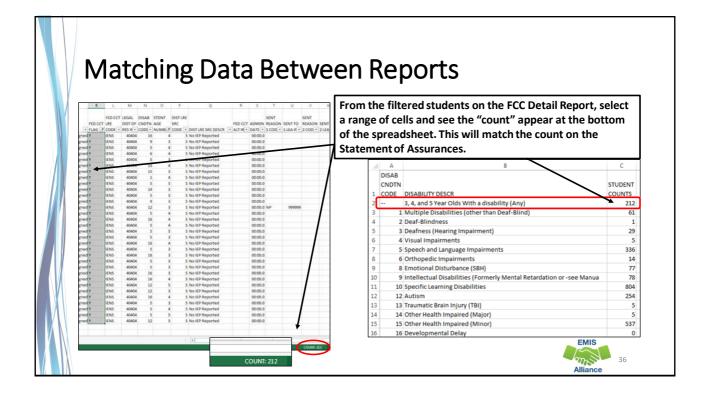

# Open the FCC Statement of Assurances Report

| 1  | A     | B                                                                    | C       |
|----|-------|----------------------------------------------------------------------|---------|
|    | DISAB |                                                                      |         |
|    | CNDTN |                                                                      | STUDENT |
| 1  | CODE  | DISABILITY DESCR                                                     | COUNTS  |
| 2  |       | 3, 4, and 5 Year Olds With a disability (Any)                        | 212     |
| 3  | 1     | Multiple Disabilities (other than Deaf-Blind)                        | 61      |
| 4  | 2     | Deaf-Blindness                                                       | 1       |
| 5  | 3     | Deafness (Hearing Impairment)                                        | 29      |
| 6  | 4     | Visual Impairments                                                   | 5       |
| 7  | 5     | Speech and Language Impairments                                      | 336     |
| 8  | 6     | Orthopedic Impairments                                               | 14      |
| 9  | 8     | Emotional Disturbance (SBH)                                          | 77      |
| 10 | 9     | Intellectual Disabilities (Formerly Mental Retardation or -see Manua | 78      |
| 11 | 10    | Specific Learning Disabilities                                       | 804     |
| 12 | 12    | Autism                                                               | 254     |
| 13 | 13    | Traumatic Brain Injury (TBI)                                         | 5       |
| 14 | 14    | Other Health Impaired (Major)                                        | 5       |
| 15 | 15    | Other Health Impaired (Minor)                                        | 537     |
| 16 | 16    | Developmental Delay                                                  | 0       |
| 17 |       |                                                                      |         |

Format the report by wrapping the text in the header row and expanding all columns