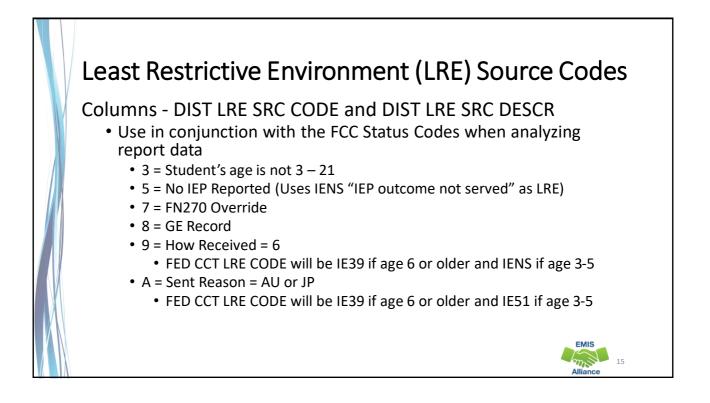

# **FED CCT Status Codes**

Columns - FED CCT STATUS CODE and FED CCT STATUS CODE DESCR

- Indicates the status of a student as it relates to inclusion in the count
- Indicates that a data issue exists or that no errors are identified
- Data with no errors on the report should still be reviewed for accuracy
- The following slides will filter on each Status Code and provide suggestions for error resolution