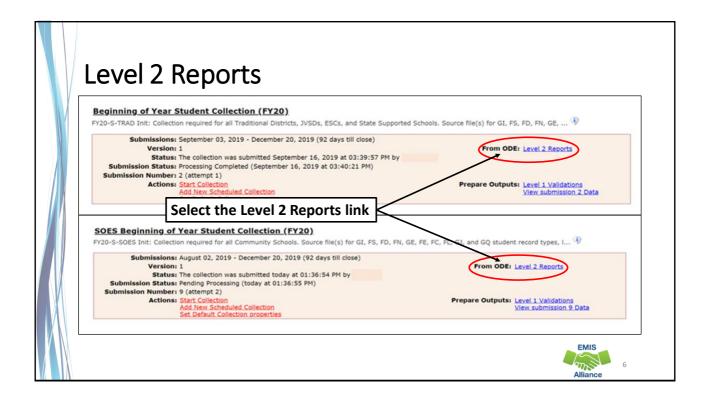

# **FCC Reports**

- Level 2 Reports
  - (FCCD-001) Federal Child Count Detail
  - (FCCS-001) Federal Child Count Statement of Assurances
- FCC Reports are updated nightly
- Review the most recent version of the reports throughout the data collection process
- Submit updated EMIS data to make corrections to the reports

| <b>F</b>  | CC Reports                                                                                                                                                                                                                                                                                                           |
|-----------|----------------------------------------------------------------------------------------------------------------------------------------------------------------------------------------------------------------------------------------------------------------------------------------------------------------------|
| SIFV      | Vorks VRF Data Collector                                                                                                                                                                                                                                                                                             |
|           |                                                                                                                                                                                                                                                                                                                      |
|           | tion Requests Collection Status Submissions Progress Reports Archives Messages Resources Preferences                                                                                                                                                                                                                 |
| Level 2 R | eports                                                                                                                                                                                                                                                                                                               |
|           | Data Feedback Reports and Files                                                                                                                                                                                                                                                                                      |
|           | Pre-Submission to ODE I Post-Submission and Processing by ODE Data Preview/Review and Level 1 Details I Highlights and Recent I Level 2 Details I Received Files Details                                                                                                                                             |
| ///       | Level 2 Details                                                                                                                                                                                                                                                                                                      |
|           | ose the filter criteria then click the Show Reports link to generate the list of Level 2 reports matching these criteria. To see the option to Generate a single .zip file for all<br>rts (.csv), you must select a single Report Name, or select a single LEA and a single Collection Request or a single Category. |
| Filte     | er Options                                                                                                                                                                                                                                                                                                           |
|           | LEA:     Use IRN below     Collection Request:     Pr20-S-TRAD Init     Data Set:     All     School Year:     All     Category:     All       LEA IRN:     Report Name:     All     Last Activity Within:     All     Show closed collections                                                                       |
|           | Processed on or after: (mm/dd/yyyy) Last Updated on or after: (mm/dd/yyyy)                                                                                                                                                                                                                                           |
| Disp      | With Data Only: Exclude reports with 0 rows Report Name includes:                                                                                                                                                                                                                                                    |
|           | Group By:  Collection Request LEA Level 2 Report Category Data Set None File Format: CSV HTML                                                                                                                                                                                                                        |
| Show      | w Reports   kestere Defaults   Reset Date textboxes                                                                                                                                                                                                                                                                  |
|           | Verify that filters are correct                                                                                                                                                                                                                                                                                      |
|           | then select "Show Reports"                                                                                                                                                                                                                                                                                           |
|           | Alliance                                                                                                                                                                                                                                                                                                             |