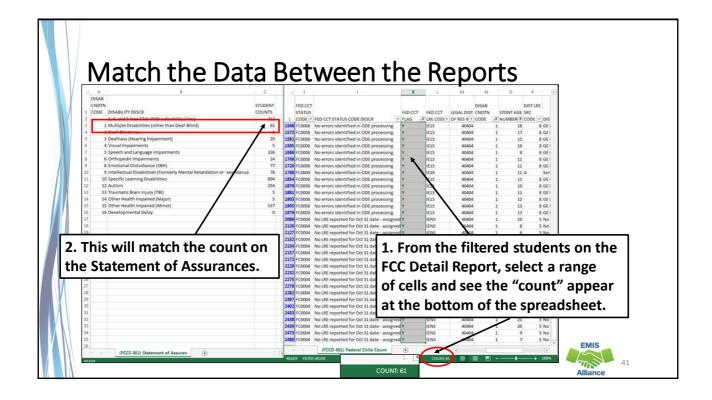

# Open the FCC Statement of Assurances Report

| 1  | A     | B                                                                    | C       |
|----|-------|----------------------------------------------------------------------|---------|
|    | DISAB |                                                                      |         |
|    | CNDTN |                                                                      | STUDENT |
| 1  | CODE  | DISABILITY DESCR                                                     | COUNTS  |
| 2  |       | 3, 4, and 5 Year Olds With a disability (Any)                        | 212     |
| 3  | 1     | Multiple Disabilities (other than Deaf-Blind)                        | 61      |
| 4  | 2     | Deaf-Blindness                                                       | 1       |
| 5  | 3     | Deafness (Hearing Impairment)                                        | 29      |
| 6  | 4     | Visual Impairments                                                   | 5       |
| 7  | 5     | Speech and Language Impairments                                      | 336     |
| 8  | 6     | Orthopedic Impairments                                               | 14      |
| 9  | 8     | Emotional Disturbance (SBH)                                          | 77      |
| 10 | 9     | Intellectual Disabilities (Formerly Mental Retardation or -see Manua | 78      |
| 11 | 10    | Specific Learning Disabilities                                       | 804     |
| 12 | 12    | Autism                                                               | 254     |
| 13 | 13    | Traumatic Brain Injury (TBI)                                         | 5       |
| 14 | 14    | Other Health Impaired (Major)                                        | 5       |
| 15 | 15    | Other Health Impaired (Minor)                                        | 537     |
| 16 | 16    | Developmental Delay                                                  | 0       |
| 17 |       |                                                                      |         |

Format the report by wrapping the text in the header row and expanding all columns