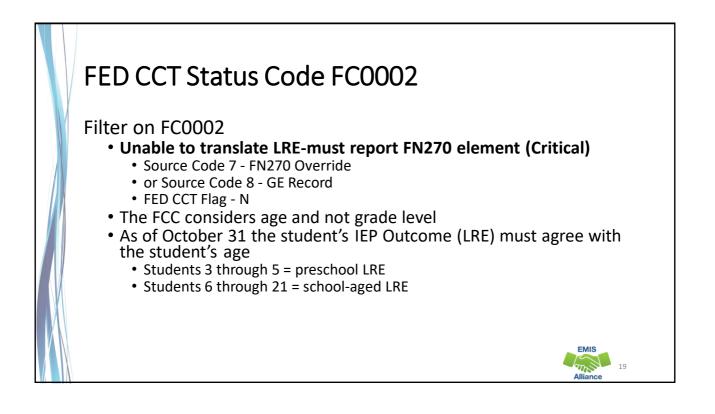

| Arrange All                                                                         |                                          |                                 | When two spreadsheets       |
|-------------------------------------------------------------------------------------|------------------------------------------|---------------------------------|-----------------------------|
| 🖾 🖯 🏷 🖑 🖄 💭 🤩 🛑 🗍 📕 =                                                               |                                          | (F                              | are open at the same        |
| FILE HOME INSERT PAGE LAYOUT FORMULAS DATA                                          | REVIEW VIEW                              |                                 |                             |
| Ruler 🗸 Formula Bar 📿                                                               |                                          | Split D'View Side               | time, from the View tab     |
|                                                                                     |                                          | Hide [D] Synchrono              | a a la at "A manga All" and |
| Normal Page Break Page Custom<br>Preview Layout Views Gridlines V Headings Zoom 100 | % Zoom to New Arra<br>Selection Window A | nge Freeze Unhide BB Reset Wind | select "Arrange All" and    |
| Workbook Views Show Zo                                                              |                                          | Window                          |                             |
|                                                                                     |                                          |                                 | then "Vertical"             |
| H23 $\checkmark$ : $\times \checkmark f_x$                                          |                                          |                                 |                             |
|                                                                                     |                                          |                                 |                             |
| АВ                                                                                  | с                                        | D E F G                         |                             |
| DISAB                                                                               |                                          |                                 |                             |
| CNDTN                                                                               | STUDENT                                  | Arrange Windows                 |                             |
| 1 CODE DISABILITY DESCR                                                             | COUNTS                                   | Arrange Windows                 |                             |
| 2 3, 4, and 5 Year Olds With a disability (Any)                                     | 212                                      | Arrange                         |                             |
| 3 1 Multiple Disabilities (other than Deaf-Blind)                                   | 61                                       | ① Iiled                         |                             |
| 4 2 Deaf-Blindness                                                                  | 1                                        | Horizontal                      |                             |
| 5 3 Deafness (Hearing Impairment)                                                   | 29                                       | <u>Vertical</u>                 |                             |
| 6 4 Visual Impairments                                                              | 5                                        | © <u>C</u> ascade               |                             |
| 7 5 Speech and Language Impairments                                                 | 336                                      | Windows of active workbook      |                             |
| 8 6 Orthopedic Impairments                                                          | 14                                       | OK Cancel                       |                             |
| 9 8 Emotional Disturbance (SBH)                                                     | 77                                       |                                 |                             |
| 10 9 Intellectual Disabilities (Formerly Mental Retardation or -see                 |                                          |                                 |                             |
| 11 10 Specific Learning Disabilities                                                | 804                                      |                                 |                             |
| 12 12 Autism                                                                        | 254                                      |                                 |                             |
| 13 13 Traumatic Brain Injury (TBI)                                                  | 5                                        |                                 |                             |
| 14 14 Other Health Impaired (Major)                                                 | 5                                        |                                 |                             |
| 15 Other Health Impaired (Minor)                                                    | 537                                      |                                 | EMIS                        |