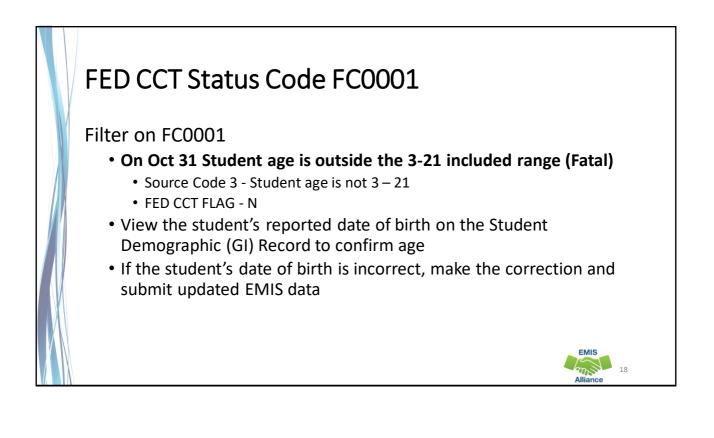

| -  |       |       |          | 311                                 | iue                    | 111     | . A      | ge       | S IN              | un        | ber               |                                       |                                                                                                                |                |                       |                  |        |
|----|-------|-------|----------|-------------------------------------|------------------------|---------|----------|----------|-------------------|-----------|-------------------|---------------------------------------|----------------------------------------------------------------------------------------------------------------|----------------|-----------------------|------------------|--------|
| 4  | A     | B     | C        | D                                   | E                      | F       | G        | н        | 1                 |           | J                 |                                       | K                                                                                                              | L              | м                     | N                | 0      |
|    |       |       | SEVERITY |                                     |                        | Last    | First    | Middle   | FED CCT<br>STATUS |           |                   |                                       | FED CC                                                                                                         |                | DIST OF               | CNDTN            | AGE    |
| 1  |       |       | CODE -   | and the second second second second | Emis ID *              |         |          | Name     | CODE *            | FED CCT S | TATUS CODE DESCR  | *****                                 | And and a second se | T CODE -       | and the second second | A COLOR DA BARRA | NUMB   |
| 3  | 40404 | 20202 |          | YQ6066280                           | 123456790              |         | First    | Se       | lect :            | ages      | 3, 4 and          | ocessing                              | 77.1                                                                                                           | ort Smallest   |                       |                  |        |
| 4  | 40404 | 20202 |          | UV6268662                           | 123456791              |         | First    |          |                   | •         | •                 | ocessing                              | 111                                                                                                            | igrt Largest t | o Smallest            |                  |        |
| 2  | 40404 | 20202 |          | IH2206442<br>TJ4062064              | 123456792<br>123456793 |         | First    | 15 c     | on th             | e FCC     | C Detail          | ocessing                              | 1 1                                                                                                            | iert by Color  |                       |                  | ,      |
| 6  | 40404 | 20202 |          | TW2462288                           | 123456794              |         | First    |          |                   |           |                   | ocessing                              | 32.1                                                                                                           | lear Filter Fo | oev "STON             | IT AGE NU        | IMBER* |
| 8  | 40404 | 20202 |          | GZ6428024                           | 123456795              |         | First    | Re       | port              |           |                   | ocessing                              | -1-1                                                                                                           | jiter hy Cold  |                       |                  |        |
| 9  | 40404 | 20202 |          | VE8484486                           | 123456796              |         | First    | Middle   | -                 | No arrors | identified in ODE | · · · · · · · · · · · · · · · · · · · |                                                                                                                | Number Eilte   |                       |                  |        |
| 10 | 40404 | 20202 |          | PN8822488                           | 123456797              |         | First    | Middle   |                   |           | identified in ODE |                                       | 1                                                                                                              | anusbei Eine   | 0                     |                  |        |
| 11 | 40404 | 20202 |          | YF2446688                           | 12345679               |         |          |          |                   |           | Identified in ODE | · · · · ·                             | V I                                                                                                            | Search         |                       |                  | Q      |
| 12 | 40404 | 20202 |          | QE2624000                           | 12345679               | Th      | ese      | stuc     | dents             | are       | identified in ODE | and the second second second second   | Y                                                                                                              | I (Select      | ,AIQ                  |                  | -      |
| 13 | 40404 | 20202 | 1        | VQ6644428                           | 12345680               |         |          |          |                   | •         | identified in ODE | and the second second second          | Y                                                                                                              | 23             |                       |                  |        |
| 14 | 40404 | 20202 | 1        | BA8800628                           | 12345680               | inc     | lud      | ed II    | n the             | 3,        | identified in ODE |                                       | Y                                                                                                              | 25             |                       |                  | 1      |
| 15 | 40404 | 20202 | 1        | QV6020246                           | 12345680               |         | <b>I</b> | <b>.</b> |                   |           | identified in ODE | processing                            | Y                                                                                                              | -06            |                       |                  |        |
| 16 | 40404 | 20202 | 1        | TN6060604                           | 12345680               | 4,      | and      | 15 ye    | ear o             | ias       | identified in ODE | processing                            | ¥                                                                                                              | -07            |                       |                  |        |
| 17 | 40404 | 20202 | 1        | RN6660286                           | 12345680               | <b></b> | th a     | my d     | lisabi            | lity      | identified in ODE | rocessing                             | Y                                                                                                              | -09            |                       |                  |        |
| 18 | 40404 | 20202 | 1        | TK6602000                           | 12345680               | WI      | ui a     | iiiy u   | 11290             | iiiuy     | identified in ODE | processing                            | Y                                                                                                              | -[]10          |                       |                  |        |
| 19 | 40404 | 20202 | 1        | WG6644088                           | 123456806              | Last    | First    | Middle   | FC0008            | No errors | identified in ODE | processing                            | Y                                                                                                              |                |                       |                  | -      |
| 20 | 40404 | 20202 | 1        | BR0462842                           | 123456807              | Last    | First    | Middle   | FC0008            | No errors | identified in ODE | rocessing                             | Y                                                                                                              |                |                       | _                |        |
| 21 | 40404 | 20202 | 1        | TW4248802                           | 123456808              | Last    | First    | Middle   | FC0008            | No errors | identified in ODE | rocessing                             | ¥                                                                                                              |                | OK                    |                  | Cancel |
| 22 | 40404 | 20202 | 1        | RM6004206                           | 123456809              | Last    | First    | Middle   | FC0008            | No errors | identified in ODE | rocessing                             | ¥                                                                                                              |                |                       |                  |        |

| Arrange All                                                                         |                                          |                                 | When two spreadsheets       |
|-------------------------------------------------------------------------------------|------------------------------------------|---------------------------------|-----------------------------|
| 🖾 🖯 🏷 🖑 🖄 💭 🤩 🛑 🗍 📕 =                                                               |                                          | (F                              | are open at the same        |
| FILE HOME INSERT PAGE LAYOUT FORMULAS DATA                                          | REVIEW VIEW                              |                                 |                             |
| Ruler 🗸 Formula Bar 📿                                                               |                                          | Split D'View Side               | time, from the View tab     |
|                                                                                     |                                          | Hide [D] Synchrono              | a a la at "A manga All" and |
| Normal Page Break Page Custom<br>Preview Layout Views Gridlines V Headings Zoom 100 | % Zoom to New Arra<br>Selection Window A | nge Freeze Unhide BB Reset Wind | select "Arrange All" and    |
| Workbook Views Show Zo                                                              |                                          | Window                          |                             |
|                                                                                     |                                          |                                 | then "Vertical"             |
| H23 $\checkmark$ : $\times \checkmark f_x$                                          |                                          |                                 |                             |
|                                                                                     |                                          |                                 |                             |
| АВ                                                                                  | с                                        | D E F G                         |                             |
| DISAB                                                                               |                                          |                                 |                             |
| CNDTN                                                                               | STUDENT                                  | Arrange Windows                 |                             |
| 1 CODE DISABILITY DESCR                                                             | COUNTS                                   | Arrange Windows                 |                             |
| 2 3, 4, and 5 Year Olds With a disability (Any)                                     | 212                                      | Arrange                         |                             |
| 3 1 Multiple Disabilities (other than Deaf-Blind)                                   | 61                                       | ① Iiled                         |                             |
| 4 2 Deaf-Blindness                                                                  | 1                                        | Horizontal                      |                             |
| 5 3 Deafness (Hearing Impairment)                                                   | 29                                       | <u>Vertical</u>                 |                             |
| 6 4 Visual Impairments                                                              | 5                                        | © <u>C</u> ascade               |                             |
| 7 5 Speech and Language Impairments                                                 | 336                                      | Windows of active workbook      |                             |
| 8 6 Orthopedic Impairments                                                          | 14                                       | OK Cancel                       |                             |
| 9 8 Emotional Disturbance (SBH)                                                     | 77                                       |                                 |                             |
| 10 9 Intellectual Disabilities (Formerly Mental Retardation or -see                 |                                          |                                 |                             |
| 11 10 Specific Learning Disabilities                                                | 804                                      |                                 |                             |
| 12 12 Autism                                                                        | 254                                      |                                 |                             |
| 13 13 Traumatic Brain Injury (TBI)                                                  | 5                                        |                                 |                             |
| 14 14 Other Health Impaired (Major)                                                 | 5                                        |                                 |                             |
| 15 Other Health Impaired (Minor)                                                    | 537                                      |                                 | EMIS                        |