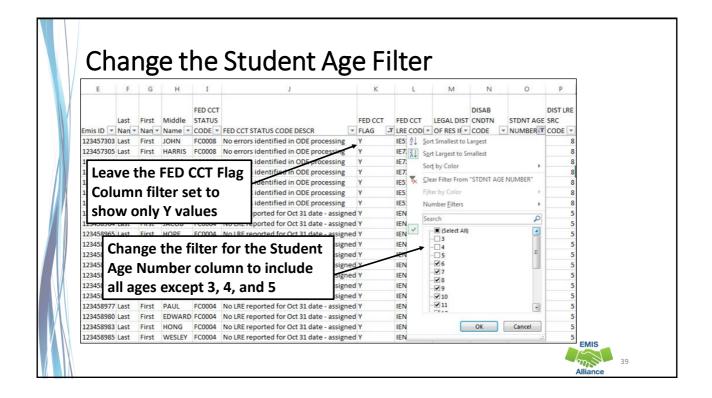

# <section-header><section-header><list-item><list-item><list-item><list-item><list-item>

|    |            |               |                        |           |       |       | ag     |         |           |                   |                  |         |                                                                                                                                                                                                                                                                                                                                                                                                                                                                                                                                                                                                                                                                                                     |
|----|------------|---------------|------------------------|-----------|-------|-------|--------|---------|-----------|-------------------|------------------|---------|-----------------------------------------------------------------------------------------------------------------------------------------------------------------------------------------------------------------------------------------------------------------------------------------------------------------------------------------------------------------------------------------------------------------------------------------------------------------------------------------------------------------------------------------------------------------------------------------------------------------------------------------------------------------------------------------------------|
| 4  | A          | B C           | D                      | E         | F     | G     | н      | 1       |           | J                 |                  | K       |                                                                                                                                                                                                                                                                                                                                                                                                                                                                                                                                                                                                                                                                                                     |
|    |            |               |                        |           |       |       |        | FED CCT |           |                   |                  |         | FED                                                                                                                                                                                                                                                                                                                                                                                                                                                                                                                                                                                                                                                                                                 |
|    |            | SEVER         | RITY                   |           | Last  | First | Middle | STATUS  |           |                   |                  | FED CCT | Contract of the second s |
| 1  | LEA IF - B | Idg IF - CODE | * SSID *               | Emis ID 💌 | Nan - | Nan * | Name - | CODE    | FED CCT S | TATUS CODE DES    | CR .             | FLAG T  | cor                                                                                                                                                                                                                                                                                                                                                                                                                                                                                                                                                                                                                                                                                                 |
| 3  | 40404      | 20202 1       | YQ6066280              | 123456790 | Last  | First | Middle | FC0008  | No erro   | Sort A to Z       |                  | -       | IE14                                                                                                                                                                                                                                                                                                                                                                                                                                                                                                                                                                                                                                                                                                |
| 4  | 40404      | Calas         | + V +h                 |           |       | rst   | Middle | FC0008  | No erro 3 | 1 Sort Z to A     |                  |         | IE15                                                                                                                                                                                                                                                                                                                                                                                                                                                                                                                                                                                                                                                                                                |
| 5  | 40404      | Selec         | t Y on th              | e         |       | N     | Middle | FC0008  | No erro   | Sort by Color     |                  | 1       | IE1                                                                                                                                                                                                                                                                                                                                                                                                                                                                                                                                                                                                                                                                                                 |
| 6  | 40404      |               | CT Flag                | Eiltor /  | on    | rst   | Middle | FC0008  | No erro   |                   |                  |         | IE14                                                                                                                                                                                                                                                                                                                                                                                                                                                                                                                                                                                                                                                                                                |
| 7  | 40404      |               | CT Flag                | riitei (  |       | rst   | Middle | FC0008  | No erro   | ⊆lear Filter From | n "FED CCT FLAG" |         | IE1                                                                                                                                                                                                                                                                                                                                                                                                                                                                                                                                                                                                                                                                                                 |
| 8  | 40404      | the F         | CC Detai               | l Reno    | ort   | rst   | Middle | FC0008  | No erro   | Filter by Color   |                  |         |                                                                                                                                                                                                                                                                                                                                                                                                                                                                                                                                                                                                                                                                                                     |
| 9  | 40404      |               |                        |           |       | rst   | Middle | FC0008  | No erro   | Text Eilters      | I <b>n</b>       | ese a   | ire the student                                                                                                                                                                                                                                                                                                                                                                                                                                                                                                                                                                                                                                                                                     |
| 10 | 40404      | 20202 1       | PN8822488              | 123456797 | Last  | First | Middle | FC0008  | No erro   | Search            | wh               | o ar    | e included in                                                                                                                                                                                                                                                                                                                                                                                                                                                                                                                                                                                                                                                                                       |
| 11 | 40404      | 20202 1       | YF2446688              | 123456798 |       | First | Middle | FC0008  | No erro   | / Select A        |                  | U alt   | e included in                                                                                                                                                                                                                                                                                                                                                                                                                                                                                                                                                                                                                                                                                       |
| 12 | 40404      | 20202 1       | QE2624000              | 123456799 |       | First | Middle | FC0008  | No erro   |                   | " İthe           | Stat    | tement of                                                                                                                                                                                                                                                                                                                                                                                                                                                                                                                                                                                                                                                                                           |
| 13 | 40404      | 20202 1       | VQ6644428              | 123456800 |       | First | Middle | FC0008  | No erro   | - EXY             | 1                |         |                                                                                                                                                                                                                                                                                                                                                                                                                                                                                                                                                                                                                                                                                                     |
| 14 | 40404      | 20202 1       | BA8800628              | 123456801 |       | First | Middle | FC0008  | No erro   |                   | As               | surar   | nces Report                                                                                                                                                                                                                                                                                                                                                                                                                                                                                                                                                                                                                                                                                         |
| 15 | 40404      | 20202 1       | QV6020246              | 123456802 |       | First | Middle | FC0008  | No erro   |                   |                  |         | •                                                                                                                                                                                                                                                                                                                                                                                                                                                                                                                                                                                                                                                                                                   |
| 16 | 40404      | 20202 1       | TN6060604              | 123456803 |       | First | Middle | FC0008  | No erro   |                   |                  |         |                                                                                                                                                                                                                                                                                                                                                                                                                                                                                                                                                                                                                                                                                                     |
| 17 | 40404      | 20202 1       | RN6660286              | 123456804 |       | First | Middle | FC0008  | No erro   |                   |                  |         | IE1:                                                                                                                                                                                                                                                                                                                                                                                                                                                                                                                                                                                                                                                                                                |
| 18 | 40404      | 20202 1       | TK6602000              | 123456805 |       | First | Middle | FC0008  | No erro   |                   |                  |         | IE1                                                                                                                                                                                                                                                                                                                                                                                                                                                                                                                                                                                                                                                                                                 |
| 19 | 40404      | 20202 1       | WG6644088              | 123456806 |       | First | Middle | FC0008  | No erro   |                   |                  |         | 1E14                                                                                                                                                                                                                                                                                                                                                                                                                                                                                                                                                                                                                                                                                                |
| 20 | 40404      | 20202 1       | BR0462842              | 123456807 |       | First | Middle | FC0008  | No erro   |                   |                  | ]       | IE1                                                                                                                                                                                                                                                                                                                                                                                                                                                                                                                                                                                                                                                                                                 |
| 21 | 40404      | 20202 1       | TW4248802<br>RM6004206 | 123456808 |       | First | Middle | FC0008  | No erro   | L                 | OK               | Cancel  | IE1:<br>IE1: EMIS                                                                                                                                                                                                                                                                                                                                                                                                                                                                                                                                                                                                                                                                                   |

| -  |       |       |          | 311                                 | iue                    | 111     | . A      | ge       | S IN              | un        | ber               |                                       |                                                                                                                |                |                       |                  |        |
|----|-------|-------|----------|-------------------------------------|------------------------|---------|----------|----------|-------------------|-----------|-------------------|---------------------------------------|----------------------------------------------------------------------------------------------------------------|----------------|-----------------------|------------------|--------|
| 4  | A     | B     | C        | D                                   | E                      | F       | G        | н        | 1                 |           | J                 |                                       | K                                                                                                              | L              | м                     | N                | 0      |
|    |       |       | SEVERITY |                                     |                        | Last    | First    | Middle   | FED CCT<br>STATUS |           |                   |                                       | FED CC                                                                                                         |                | DIST OF               | CNDTN            | AGE    |
| 1  |       |       | CODE -   | and the second second second second | Emis ID *              |         |          | Name     | CODE *            | FED CCT S | TATUS CODE DESCR  | *****                                 | And and a second se | T CODE -       | and the second second | A COLOR DA BARRA | NUMB   |
| 3  | 40404 | 20202 |          | YQ6066280                           | 123456790              |         | First    | Se       | lect :            | ages      | 3, 4 and          | ocessing                              | 77.1                                                                                                           | ort Smallest   |                       |                  |        |
| 4  | 40404 | 20202 |          | UV6268662                           | 123456791              |         | First    |          |                   | •         | •                 | ocessing                              | 111                                                                                                            | igrt Largest t | o Smallest            |                  |        |
| 2  | 40404 | 20202 |          | IH2206442<br>TJ4062064              | 123456792<br>123456793 |         | First    | 15 c     | on th             | e FCC     | C Detail          | ocessing                              | 1 1                                                                                                            | iert by Color  |                       |                  | ,      |
| 6  | 40404 | 20202 |          | TW2462288                           | 123456794              |         | First    |          |                   |           |                   | ocessing                              | 32.1                                                                                                           | lear Filter Fo | oev "STON             | IT AGE NU        | IMBER* |
| 8  | 40404 | 20202 |          | GZ6428024                           | 123456795              |         | First    | Re       | port              |           |                   | ocessing                              | -1-1                                                                                                           | jiter hy Cold  |                       |                  |        |
| 9  | 40404 | 20202 |          | VE8484486                           | 123456796              |         | First    | Middle   | -                 | No arrors | identified in ODE | · · · · · · · · · · · · · · · · · · · |                                                                                                                | Number Eilte   |                       |                  |        |
| 10 | 40404 | 20202 |          | PN8822488                           | 123456797              |         | First    | Middle   |                   |           | identified in ODE |                                       | 1                                                                                                              | anusbei Eine   | 0                     |                  |        |
| 11 | 40404 | 20202 |          | YF2446688                           | 12345679               |         |          |          |                   |           | Identified in ODE | · · · · ·                             | V I                                                                                                            | Search         |                       |                  | Q      |
| 12 | 40404 | 20202 |          | QE2624000                           | 12345679               | Th      | ese      | stuc     | dents             | are       | identified in ODE | and the second second second second   | Y                                                                                                              | I (Select      | ,AIQ                  |                  | -      |
| 13 | 40404 | 20202 | 1        | VQ6644428                           | 12345680               |         |          |          |                   | •         | identified in ODE | and the second second second          | Y                                                                                                              | 23             |                       |                  |        |
| 14 | 40404 | 20202 | 1        | BA8800628                           | 12345680               | inc     | lud      | ed II    | n the             | 3,        | identified in ODE |                                       | Y                                                                                                              | 25             |                       |                  | 1      |
| 15 | 40404 | 20202 | 1        | QV6020246                           | 12345680               |         | <b>I</b> | <b>.</b> |                   |           | identified in ODE | processing                            | Y                                                                                                              | -06            |                       |                  |        |
| 16 | 40404 | 20202 | 1        | TN6060604                           | 12345680               | 4,      | and      | 15 ye    | ear o             | ias       | identified in ODE | processing                            | ¥                                                                                                              | -07            |                       |                  |        |
| 17 | 40404 | 20202 | 1        | RN6660286                           | 12345680               | <b></b> | th a     | my d     | lisabi            | lity      | identified in ODE | rocessing                             | Y                                                                                                              | -09            |                       |                  |        |
| 18 | 40404 | 20202 | 1        | TK6602000                           | 12345680               | WI      | ui a     | iiiy u   | 11290             | iiiuy     | identified in ODE | processing                            | Y                                                                                                              | -[]10          |                       |                  |        |
| 19 | 40404 | 20202 | 1        | WG6644088                           | 123456806              | Last    | First    | Middle   | FC0008            | No errors | identified in ODE | processing                            | Y                                                                                                              |                |                       |                  | -      |
| 20 | 40404 | 20202 | 1        | BR0462842                           | 123456807              | Last    | First    | Middle   | FC0008            | No errors | identified in ODE | rocessing                             | Y                                                                                                              |                |                       | _                |        |
| 21 | 40404 | 20202 | 1        | TW4248802                           | 123456808              | Last    | First    | Middle   | FC0008            | No errors | identified in ODE | rocessing                             | ¥                                                                                                              |                | OK                    |                  | Cancel |
| 22 | 40404 | 20202 | 1        | RM6004206                           | 123456809              | Last    | First    | Middle   | FC0008            | No errors | identified in ODE | rocessing                             | ¥                                                                                                              |                |                       |                  |        |