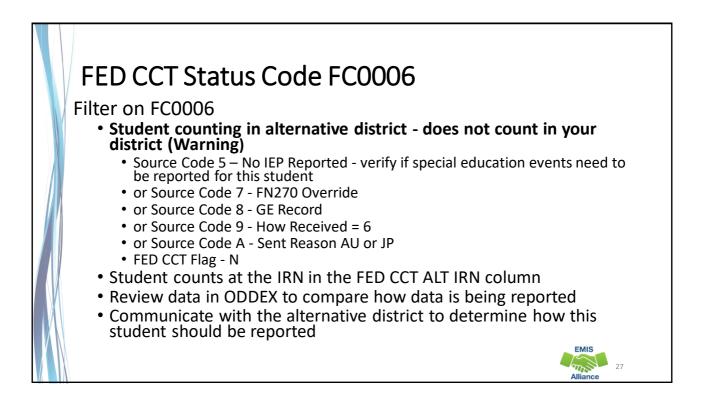

| Export Help                    |
|             | Special Education       | Assessme | ents               | SSID                   |                    | Birthdate                       | Export Help                    |
| Return      |                         | Outcome  | Outcome Dates      | SSID<br>Non-Compliance | Secondary Planning | Birthdate<br>Required Test Type | Export Help<br>Reported by LEA |
| Return Name | o Summary               |          | _                  |                        | Secondary Planning |                                 |                                |
| Return Name | o Summary<br>Event Type | Outcome  | Outcome Dates      | Non-Compliance         |                    | Required Test Type              |                                |











# FED CCT Status Code FC0008

### Filter on FC0008

- No errors identified in ODE processing (Informational)
  - Source Code 7 FN270 Override
  - or Source Code 8 GE Record
  - or Source Code 9 How Received = 6
  - or Source Code A Sent Reason = AU or JP
  - FED CCT Flag Y
- Data for the students should still be reviewed for accuracy
- Apply filters to verify elements such as disability conditions and LREs
- District staff can be very helpful in verifying data accuracy and completeness

# **Quick Check**

The Federal Child Count Detail report will display students who are and who are not included in your count. The report will also indicate students with issues preventing them from being included. Check this report often as it can be effected by another entity's EMIS reporting.

- Have