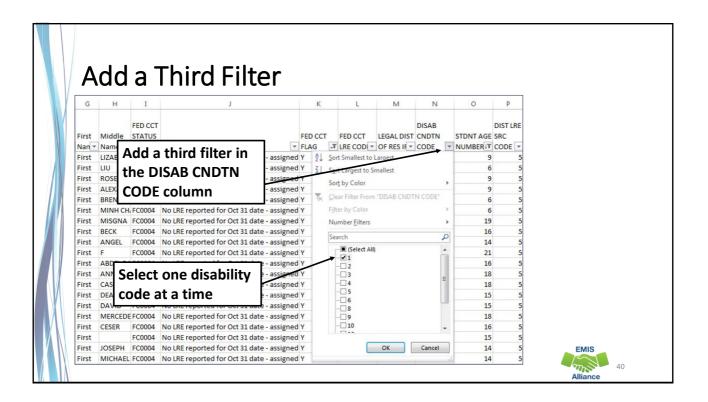

# <section-header><section-header><list-item><list-item><list-item><list-item><list-item>

|    |            |               |                        |           |       |       | ag     |         |           |                   |                  |         |                                                                                                                                                                                                                                                                                                                                                                                                                                                                                                                                                                                                                                                                                                     |
|----|------------|---------------|------------------------|-----------|-------|-------|--------|---------|-----------|-------------------|------------------|---------|-----------------------------------------------------------------------------------------------------------------------------------------------------------------------------------------------------------------------------------------------------------------------------------------------------------------------------------------------------------------------------------------------------------------------------------------------------------------------------------------------------------------------------------------------------------------------------------------------------------------------------------------------------------------------------------------------------|
| 4  | A          | B C           | D                      | E         | F     | G     | н      | 1       |           | J                 |                  | K       |                                                                                                                                                                                                                                                                                                                                                                                                                                                                                                                                                                                                                                                                                                     |
|    |            |               |                        |           |       |       |        | FED CCT |           |                   |                  |         | FED                                                                                                                                                                                                                                                                                                                                                                                                                                                                                                                                                                                                                                                                                                 |
|    |            | SEVER         | RITY                   |           | Last  | First | Middle | STATUS  |           |                   |                  | FED CCT | Contract of the second s |
| 1  | LEA IF - B | Idg IF - CODE | * SSID *               | Emis ID 💌 | Nan - | Nan * | Name - | CODE    | FED CCT S | TATUS CODE DES    | CR .             | FLAG T  | cor                                                                                                                                                                                                                                                                                                                                                                                                                                                                                                                                                                                                                                                                                                 |
| 3  | 40404      | 20202 1       | YQ6066280              | 123456790 | Last  | First | Middle | FC0008  | No erro   | Sort A to Z       |                  | -       | IE14                                                                                                                                                                                                                                                                                                                                                                                                                                                                                                                                                                                                                                                                                                |
| 4  | 40404      | Calas         | + V +h                 |           |       | rst   | Middle | FC0008  | No erro 3 | 1 Sort Z to A     |                  |         | IE15                                                                                                                                                                                                                                                                                                                                                                                                                                                                                                                                                                                                                                                                                                |
| 5  | 40404      | Selec         | t Y on th              | e         |       | N     | Middle | FC0008  | No erro   | Sort by Color     |                  | 1       | IE1                                                                                                                                                                                                                                                                                                                                                                                                                                                                                                                                                                                                                                                                                                 |
| 6  | 40404      |               | CT Flag                | Eiltor /  | on    | rst   | Middle | FC0008  | No erro   |                   |                  |         | IE14                                                                                                                                                                                                                                                                                                                                                                                                                                                                                                                                                                                                                                                                                                |
| 7  | 40404      |               | CT Flag                | riitei (  |       | rst   | Middle | FC0008  | No erro   | ⊆lear Filter From | n "FED CCT FLAG" |         | IE1                                                                                                                                                                                                                                                                                                                                                                                                                                                                                                                                                                                                                                                                                                 |
| 8  | 40404      | the F         | CC Detai               | l Reno    | ort   | rst   | Middle | FC0008  | No erro   | Filter by Color   |                  |         |                                                                                                                                                                                                                                                                                                                                                                                                                                                                                                                                                                                                                                                                                                     |
| 9  | 40404      |               |                        |           |       | rst   | Middle | FC0008  | No erro   | Text Eilters      | I <b>n</b>       | ese a   | ire the student                                                                                                                                                                                                                                                                                                                                                                                                                                                                                                                                                                                                                                                                                     |
| 10 | 40404      | 20202 1       | PN8822488              | 123456797 | Last  | First | Middle | FC0008  | No erro   | Search            | wh               | o ar    | e included in                                                                                                                                                                                                                                                                                                                                                                                                                                                                                                                                                                                                                                                                                       |
| 11 | 40404      | 20202 1       | YF2446688              | 123456798 |       | First | Middle | FC0008  | No erro   | / Select A        |                  | U alt   | e included in                                                                                                                                                                                                                                                                                                                                                                                                                                                                                                                                                                                                                                                                                       |
| 12 | 40404      | 20202 1       | QE2624000              | 123456799 |       | First | Middle | FC0008  | No erro   |                   | " İthe           | Stat    | tement of                                                                                                                                                                                                                                                                                                                                                                                                                                                                                                                                                                                                                                                                                           |
| 13 | 40404      | 20202 1       | VQ6644428              | 123456800 |       | First | Middle | FC0008  | No erro   | - EXY             | 1                |         |                                                                                                                                                                                                                                                                                                                                                                                                                                                                                                                                                                                                                                                                                                     |
| 14 | 40404      | 20202 1       | BA8800628              | 123456801 |       | First | Middle | FC0008  | No erro   |                   | As               | surar   | nces Report                                                                                                                                                                                                                                                                                                                                                                                                                                                                                                                                                                                                                                                                                         |
| 15 | 40404      | 20202 1       | QV6020246              | 123456802 |       | First | Middle | FC0008  | No erro   |                   |                  |         | •                                                                                                                                                                                                                                                                                                                                                                                                                                                                                                                                                                                                                                                                                                   |
| 16 | 40404      | 20202 1       | TN6060604              | 123456803 |       | First | Middle | FC0008  | No erro   |                   |                  |         |                                                                                                                                                                                                                                                                                                                                                                                                                                                                                                                                                                                                                                                                                                     |
| 17 | 40404      | 20202 1       | RN6660286              | 123456804 |       | First | Middle | FC0008  | No erro   |                   |                  |         | IE1:                                                                                                                                                                                                                                                                                                                                                                                                                                                                                                                                                                                                                                                                                                |
| 18 | 40404      | 20202 1       | TK6602000              | 123456805 |       | First | Middle | FC0008  | No erro   |                   |                  |         | IE1                                                                                                                                                                                                                                                                                                                                                                                                                                                                                                                                                                                                                                                                                                 |
| 19 | 40404      | 20202 1       | WG6644088              | 123456806 |       | First | Middle | FC0008  | No erro   |                   |                  |         | 1E14                                                                                                                                                                                                                                                                                                                                                                                                                                                                                                                                                                                                                                                                                                |
| 20 | 40404      | 20202 1       | BR0462842              | 123456807 |       | First | Middle | FC0008  | No erro   |                   |                  | ]       | IE1                                                                                                                                                                                                                                                                                                                                                                                                                                                                                                                                                                                                                                                                                                 |
| 21 | 40404      | 20202 1       | TW4248802<br>RM6004206 | 123456808 |       | First | Middle | FC0008  | No erro   | L                 | OK               | Cancel  | IE1:<br>IE1: EMIS                                                                                                                                                                                                                                                                                                                                                                                                                                                                                                                                                                                                                                                                                   |

| -  |       |       |          | 311                                 | iue                    | 111     | . A      | ge       | S IN              | un        | ber               |                                       |                                                                                                                |                |                       |                  |        |
|----|-------|-------|----------|-------------------------------------|------------------------|---------|----------|----------|-------------------|-----------|-------------------|---------------------------------------|----------------------------------------------------------------------------------------------------------------|----------------|-----------------------|------------------|--------|
| 4  | A     | B     | C        | D                                   | E                      | F       | G        | н        | 1                 |           | J                 |                                       | K                                                                                                              | L              | м                     | N                | 0      |
|    |       |       | SEVERITY |                                     |                        | Last    | First    | Middle   | FED CCT<br>STATUS |           |                   |                                       | FED CC                                                                                                         |                | DIST OF               | CNDTN            | AGE    |
| 1  |       |       | CODE -   | and the second second second second | Emis ID *              |         |          | Name     | CODE *            | FED CCT S | TATUS CODE DESCR  | *****                                 | And and a second se | T CODE -       | and the second second | A COLOR DA BARRA | NUMB   |
| 3  | 40404 | 20202 |          | YQ6066280                           | 123456790              |         | First    | Se       | lect :            | ages      | 3, 4 and          | ocessing                              | 77.1                                                                                                           | ort Smallest   |                       |                  |        |
| 4  | 40404 | 20202 |          | UV6268662                           | 123456791              |         | First    |          |                   | •         | •                 | ocessing                              | 111                                                                                                            | igrt Largest t | o Smallest            |                  |        |
| 2  | 40404 | 20202 |          | IH2206442<br>TJ4062064              | 123456792<br>123456793 |         | First    | 15 c     | on th             | e FCC     | C Detail          | ocessing                              | 1 1                                                                                                            | iert by Color  |                       |                  | ,      |
| 6  | 40404 | 20202 |          | TW2462288                           | 123456794              |         | First    |          |                   |           |                   | ocessing                              | 32.1                                                                                                           | lear Filter Fo | oev "STON             | IT AGE NU        | IMBER* |
| 8  | 40404 | 20202 |          | GZ6428024                           | 123456795              |         | First    | Re       | port              |           |                   | ocessing                              | -1-1                                                                                                           | jiter hy Cold  |                       |                  |        |
| 9  | 40404 | 20202 |          | VE8484486                           | 123456796              |         | First    | Middle   | -                 | No arrors | identified in ODE | · · · · · · · · · · · · · · · · · · · |                                                                                                                | Number Eilte   |                       |                  |        |
| 10 | 40404 | 20202 |          | PN8822488                           | 123456797              |         | First    | Middle   |                   |           | identified in ODE |                                       | 1                                                                                                              | anusbei Eine   | 0                     |                  |        |
| 11 | 40404 | 20202 |          | YF2446688                           | 12345679               |         |          |          |                   |           | Identified in ODE | · · · · ·                             | V I                                                                                                            | Search         |                       |                  | Q      |
| 12 | 40404 | 20202 |          | QE2624000                           | 12345679               | Th      | ese      | stuc     | dents             | are       | identified in ODE | and the second second second second   | Y                                                                                                              | I (Select      | ,AIQ                  |                  | -      |
| 13 | 40404 | 20202 | 1        | VQ6644428                           | 12345680               |         |          |          |                   | •         | identified in ODE | and the second second second          | Y                                                                                                              | 23             |                       |                  |        |
| 14 | 40404 | 20202 | 1        | BA8800628                           | 12345680               | inc     | lud      | ed II    | n the             | 3,        | identified in ODE |                                       | Y                                                                                                              | 25             |                       |                  | 1      |
| 15 | 40404 | 20202 | 1        | QV6020246                           | 12345680               |         | <b>I</b> | <b>.</b> |                   |           | identified in ODE | processing                            | Y                                                                                                              | -06            |                       |                  |        |
| 16 | 40404 | 20202 | 1        | TN6060604                           | 12345680               | 4,      | and      | 15 ye    | ear o             | ias       | identified in ODE | processing                            | ¥                                                                                                              | -07            |                       |                  |        |
| 17 | 40404 | 20202 | 1        | RN6660286                           | 12345680               | <b></b> | th a     | my d     | lisabi            | lity      | identified in ODE | rocessing                             | Y                                                                                                              | -09            |                       |                  |        |
| 18 | 40404 | 20202 | 1        | TK6602000                           | 12345680               | WI      | ui a     | iiiy u   | 11290             | iiiuy     | identified in ODE | processing                            | Y                                                                                                              | -[]10          |                       |                  |        |
| 19 | 40404 | 20202 | 1        | WG6644088                           | 123456806              | Last    | First    | Middle   | FC0008            | No errors | identified in ODE | processing                            | Y                                                                                                              |                |                       |                  | -      |
| 20 | 40404 | 20202 | 1        | BR0462842                           | 123456807              | Last    | First    | Middle   | FC0008            | No errors | identified in ODE | rocessing                             | Y                                                                                                              |                |                       | _                |        |
| 21 | 40404 | 20202 | 1        | TW4248802                           | 123456808              | Last    | First    | Middle   | FC0008            | No errors | identified in ODE | rocessing                             | ¥                                                                                                              |                | OK                    |                  | Cancel |
| 22 | 40404 | 20202 | 1        | RM6004206                           | 123456809              | Last    | First    | Middle   | FC0008            | No errors | identified in ODE | rocessing                             | ¥                                                                                                              |                |                       |                  |        |