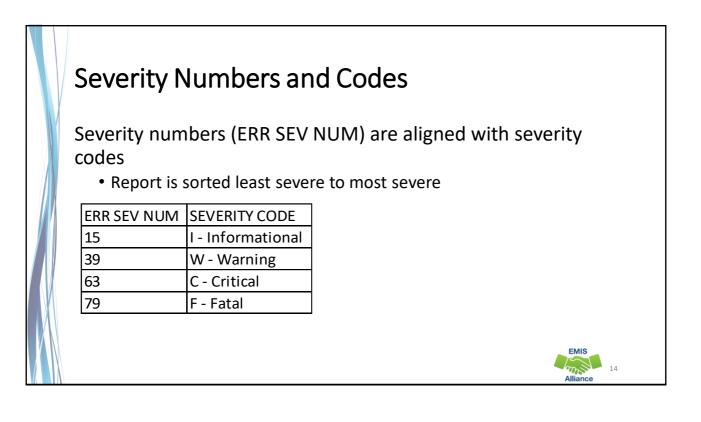

# **FED CCT Status Codes**

Columns - FED CCT STATUS CODE and FED CCT STATUS CODE DESCR

- Indicates the status of a student as it relates to inclusion in the count
- Indicates that a data issue exists or that no errors are identified
- Data with no errors on the report should still be reviewed for accuracy
- The following slides will filter on each Status Code and provide suggestions for error resolution

| Sneci       |                         |          |                    |                        |                    |                                 |                                |
|-------------|-------------------------|----------|--------------------|------------------------|--------------------|---------------------------------|--------------------------------|
| Sneci       | a L 🗖 a L               |          |                    |                        |                    |                                 |                                |
| pcc         | ai Edi                  | ucati    | on Data T          | ab                     |                    |                                 |                                |
| r           | eporte                  | d to I   |                    |                        |                    |                                 |                                |
|             | ucation Ohio Distri     |          |                    |                        |                    |                                 | Records Single Student         |
|             | SOES SCR Re             | cords CC | P Tuition Calendar | Users Agencies         | SID Q              | OD                              | DEX Help About Log Out         |
| History     | Special Education       | Assossme | onte               |                        |                    |                                 |                                |
|             | Special Education       | Assessme | ents               |                        |                    |                                 | Export Help                    |
|             | Special Education       | Assessme | ents               | SSID                   |                    | Birthdate                       | Export Help                    |
| Return      |                         | Outcome  | Outcome Dates      | SSID<br>Non-Compliance | Secondary Planning | Birthdate<br>Required Test Type | Export Help<br>Reported by LEA |
| Return Name | o Summary               |          | _                  |                        | Secondary Planning |                                 |                                |
| Return Name | o Summary<br>Event Type | Outcome  | Outcome Dates      | Non-Compliance         |                    | Required Test Type              |                                |

# FED CCT Status Code FC0008

### Filter on FC0008

- No errors identified in ODE processing (Informational)
  - Source Code 7 FN270 Override
  - or Source Code 8 GE Record
  - or Source Code 9 How Received = 6
  - or Source Code A Sent Reason = AU or JP
  - FED CCT Flag Y
- Data for the students should still be reviewed for accuracy
- Apply filters to verify elements such as disability conditions and LREs
- District staff can be very helpful in verifying data accuracy and completeness